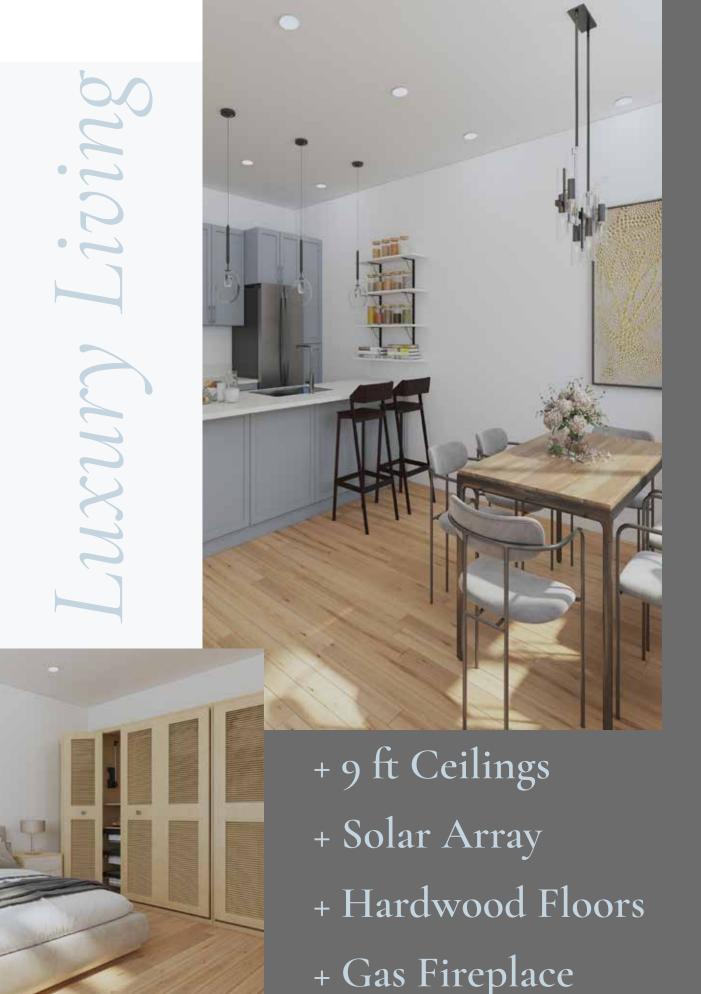

# New Townhouses Available Fall 2024

Discover your eco-friendly haven in the heart of southern Maine. These charming two-bedroom, two-bathroom townhouses not only offer comfort and convenience but also each home features a solar array to help offset your energy costs. Experience classic modern living adjacent to the Neighborhood Park.

Classic Modern Living without the Maintenance. Two bedroom units feature 1341 sq ft of living space.