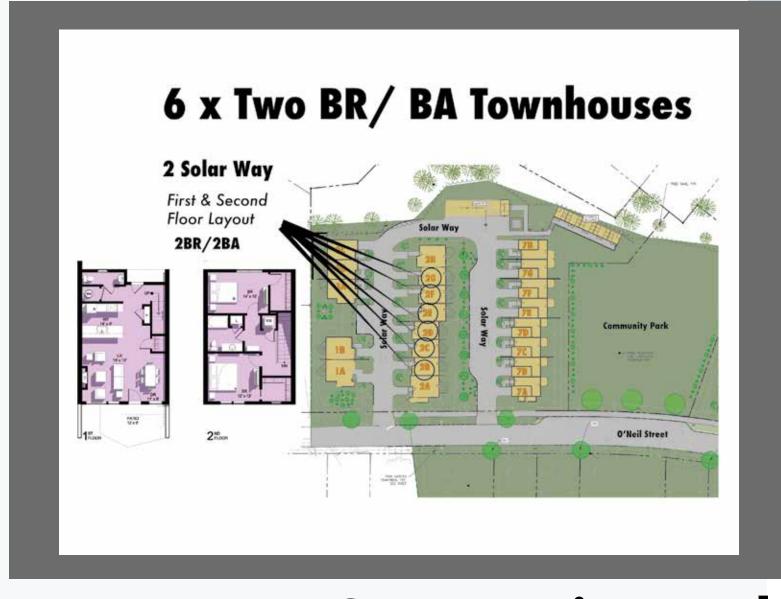

# New Townhouses Available Fall 2024

Discover your eco-friendly haven in the heart of southern Maine. These charming two-bedroom, two-bathroom townhouses not only offer comfort and convenience but also each home features a solar array to help offset your energy costs. Experience classic modern living adjacent to the Neighborhood Park.

## Community Park and Neighborhood

#### TWO BEDROOM/ BATHROOM LAYOUT

With a spacious living area and modern features you'll find the ideal townhouse to call home while reducing your carbon footprint. Enjoy the tranquil atmosphere and proximity to local amenities, making it a great investment opportunity.

### Units 2B - 2G