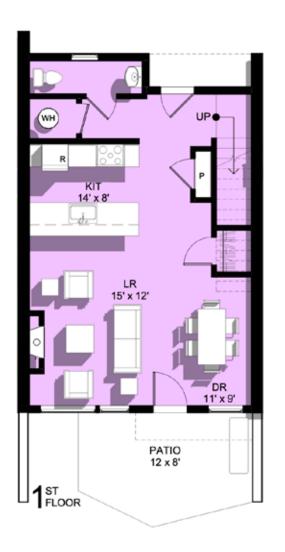

#### TWO BEDROOM/ BATHROOM LAYOUT

With a spacious living area and modern features you'll find the ideal townhouse to call home while reducing your carbon footprint. Enjoy the tranquil atmosphere and proximity to local amenities, making it a great investment opportunity.

Classic Modern Living without the Maintenance. Two bedroom units feature 1341 sq ft of living space.

### **Spacious Two Floor Layout**

2 ND FLOOR

1341 sq ft of Living Space

WWW.FINDYOURMAINEHOME.COM 207.232.6127