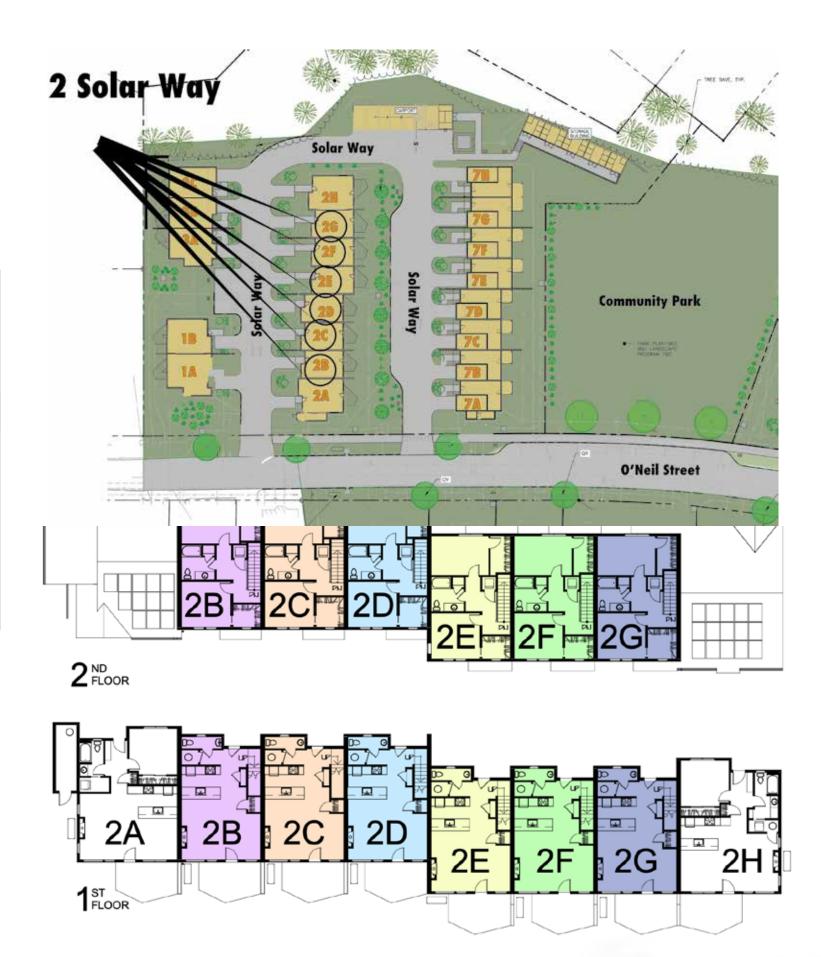

# New Townhouses Available Fall 2024

Discover your eco-friendly haven in the heart of southern Maine. These charming two-bedroom, two-bathroom townhouses not only offer comfort and convenience but also each home features a solar array to help offset your energy costs. Experience classic modern living adjacent to the Neighborhood Park.

## Community Park and Neighborhood

#### TWO BEDROOM/ BATHROOM LAYOUT

With a spacious living area and modern features you'll find the ideal townhouse to call home while reducing your carbon footprint. Enjoy the tranquil atmosphere and proximity to local amenities, making it a great investment opportunity.

Classic Modern Living without the Maintenance. Two bedroom units feature 1341 sq ft of living space.

### Units 2B - 2G

### **Spacious Two Floor Layout**

2 ND FLOOR

1341 sq ft of Living Space

WWW.FINDYOURMAINEHOME.COM 207.232.6127