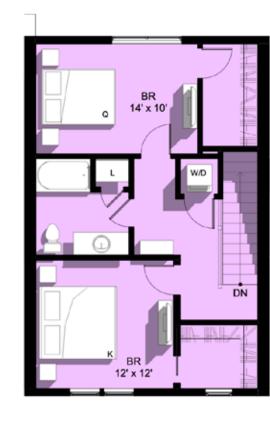

#### TWO BEDROOM/ BATHROOM LAYOUT

With a spacious living area and modern features you'll find the ideal townhouse to call home while reducing your carbon footprint. Enjoy the tranquil atmosphere and proximity to local amenities, making it a great investment opportunity.

Classic Modern Living without the Maintenance. Two bedroom units feature 1341 sq ft of living space.

### **Spacious Two Floor Layout**

2 ND FLOOR

1341 sq ft of Living Space

WWW.FINDYOURMAINEHOME.COM 207.232.6127